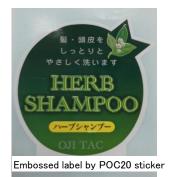

Besides you do not need to care about the direction of your label because it can be torn to machine direction (rolling direction) as well as cross direction(Fig.1).

Fig.1

Compared with other plastic films, it can hold its transformation. Through this property, it can hold the shape as it is embossed.