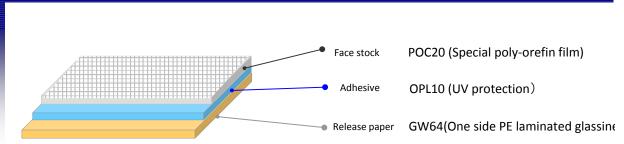

Kantag

## Easy-to-be-torn Plastic Film Sticker (for over lamination)

Feature

We are pleased to introduce our new item to you.

It can be torn easily by hand because the face stock is special Poly-orefin film which is easy to be torn.

Besides you do not need to care about the direction of your label because it can be torn to machine direction (rolling direction) as well as cross direction(Fig.1).







Fig.1

Compared with other plastic films, it can hold its transformation. Through this property, it can hold the shape as it is embossed.





And it's superior to other general pastic film sticker brands in light resistance because the adhesive is UV protection type.

## Compositon





Please use our contact form for your inquiries .