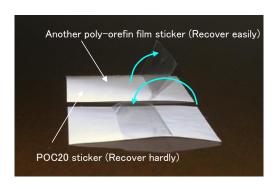

Besides you do not need to care about the direction of your label because it can be torn to machine direction (rolling direction) as well as cross direction(Fig.1).

Fig.1

Compared with other plastic films, it can hold its transformation. Through this property, it can hold the shape as it is embossed.