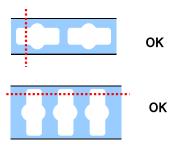

Besides you do not need to care about the direction of your label because it can be torn to machine direction (rolling direction) as well as cross direction(Fig.1).

Fig.1

Compared with other plastic films, it can hold its transformation. Through this property, it can hold the shape as it is embossed.